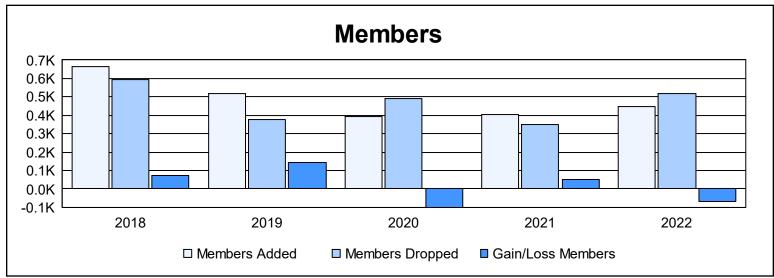

District 317 B

As of June 2022 Cumulative

| Year      | New<br>Clubs | Dropped<br>Clubs | Gain/<br>Loss<br>Clubs | New<br>Members | Charter<br>Members | Reinstate<br>Members | Transfer<br>Members | Total<br>Member<br>Added | Total<br>Members<br>Dropped | Gain/<br>Loss<br>Members |
|-----------|--------------|------------------|------------------------|----------------|--------------------|----------------------|---------------------|--------------------------|-----------------------------|--------------------------|
| 2017-2018 | 3            | 6                | -3                     | 451            | 92                 | 120                  | 3                   | 666                      | 593                         | 73                       |
| 2018-2019 | 5            | 0                | 5                      | 350            | 151                | 17                   | 1                   | 519                      | 375                         | 144                      |
| 2019-2020 | 4            | 5                | -1                     | 265            | 114                | 7                    | 6                   | 392                      | 491                         | -99                      |
| 2020-2021 | 3            | 1                | 2                      | 246            | 138                | 17                   | 3                   | 404                      | 352                         | 52                       |
| 2021-2022 | 4            | 5                | -1                     | 257            | 158                | 30                   | 4                   | 449                      | 520                         | -71                      |
| Average   | 4            | 3                | 0                      | 314            | 131                | 38                   | 3                   | 486                      | 466                         | 20                       |