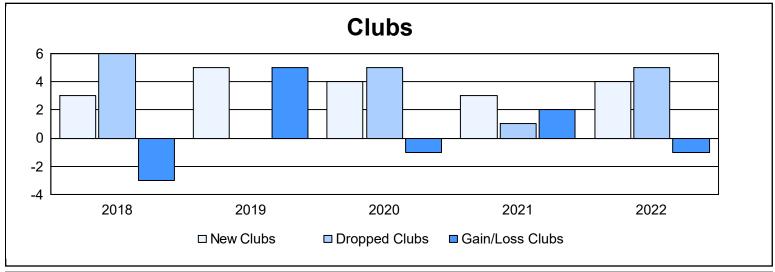

District 317 B

As of June 2022 Cumulative

| Year      | New<br>Clubs | Dropped<br>Clubs | Gain/<br>Loss<br>Clubs | New<br>Members | Charter<br>Members | Reinstate<br>Members | Transfer<br>Members | Total<br>Member<br>Added | Total<br>Members<br>Dropped | Gain/<br>Loss<br>Members |
|-----------|--------------|------------------|------------------------|----------------|--------------------|----------------------|---------------------|--------------------------|-----------------------------|--------------------------|
| 2017-2018 | 3            | 6                | -3                     | 451            | 92                 | 120                  | 3                   | 666                      | 593                         | 73                       |
| 2018-2019 | 5            | 0                | 5                      | 350            | 151                | 17                   | 1                   | 519                      | 375                         | 144                      |
| 2019-2020 | 4            | 5                | -1                     | 265            | 114                | 7                    | 6                   | 392                      | 491                         | -99                      |
| 2020-2021 | 3            | 1                | 2                      | 246            | 138                | 17                   | 3                   | 404                      | 352                         | 52                       |
| 2021-2022 | 4            | 5                | -1                     | 257            | 158                | 30                   | 4                   | 449                      | 520                         | -71                      |
| Average   | 4            | 3                | 0                      | 314            | 131                | 38                   | 3                   | 486                      | 466                         | 20                       |